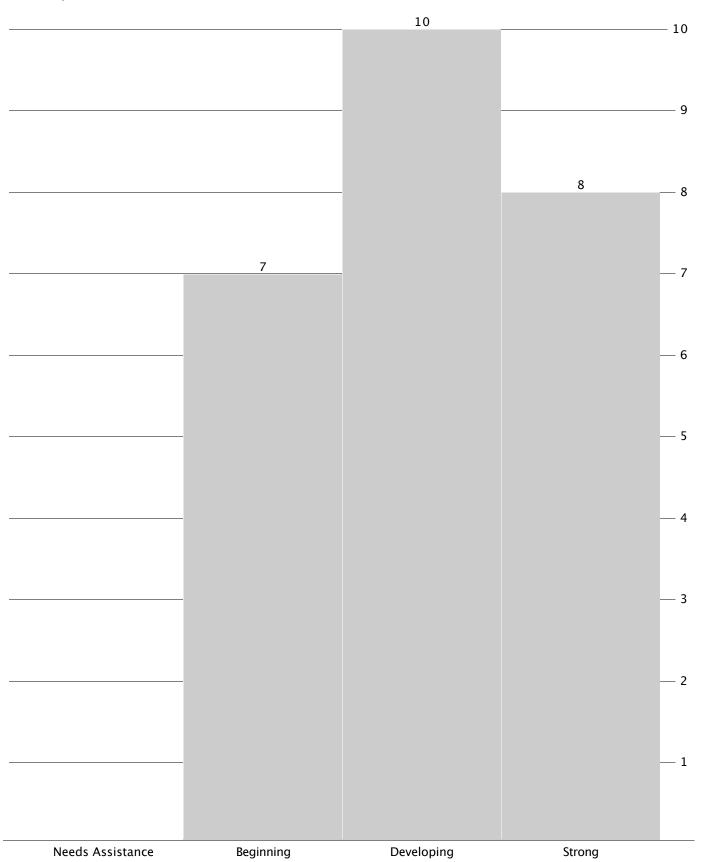

# 7. Apply Past Knldg 2 New Situatns (10/26/12) (70.0%)

| 18 | 18  |
|----|-----|
|    |     |
|    | 17  |
|    | 16  |
|    | 15  |
|    | 14  |
|    |     |
|    | 13  |
|    | 12  |
|    | 11  |
|    | 10  |
|    | 10  |
|    | 9   |
|    | 8   |
|    | 7 7 |
|    |     |
|    | — 6 |
|    | — 5 |
|    | — 4 |
|    | — 3 |
|    |     |
|    | 2   |
|    | — 1 |
|    |     |

Needs Assistance

Beginning

Developing

Strong