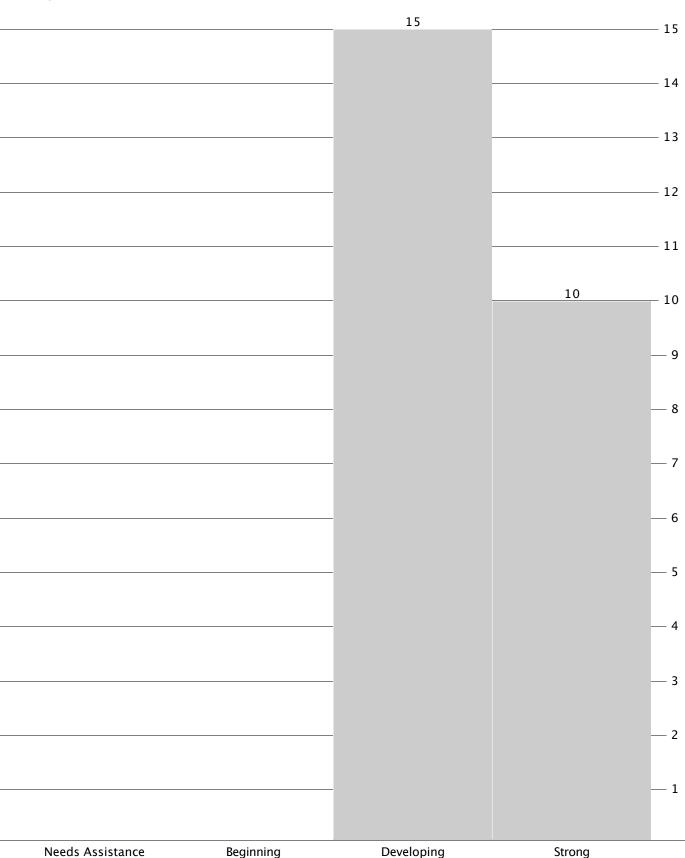

|   |   |       | — 6         |
|       |           |                    |            |         |            |   |   |       | — 5         |
| -     |           |                    |            |         |            |   |   |       | — 4         |
|       |           |                    |            |         |            |   |   |       | <u> </u>    |
|       |           |                    |            |         | <br>       |   |   |       | <u> </u>    |
|       |           |                    |            |         |            |   |   |       |             |
|       |           |                    |            |         |            |   |   |       | — 1         |
|       | Needs     | Assistance         | Begin      | ning    | Developing | ] | S | trong |             |



# 33. Create Media Products (10/26/12) (63.6%)

Needs Assistance

Beginning

| 24   | 24 |
|------|----|
|      | 23 |
|      | 22 |
|      |    |
|      | 21 |
|      | 20 |
|      | 19 |
|      | 18 |
|      | 17 |
|      | 16 |
|      | 15 |
|      | 14 |
|      | 13 |
|      | 12 |
|      |    |
|      | 11 |
|      | 10 |
|      | 9  |
|      | 8  |
|      | 7  |
|      | 6  |
|      | 5  |
|      | 4  |
|      | 3  |
|      | 2  |
|      |    |
|      | 1  |
| <br> | _  |

Developing

Strong

| 34. Apply Tech Effectively (19 | 0/26/12) (60.8%) |
|--------------------------------|------------------|
|--------------------------------|------------------|

|                  |           | 25         |        | 25             |
|------------------|-----------|------------|--------|-----