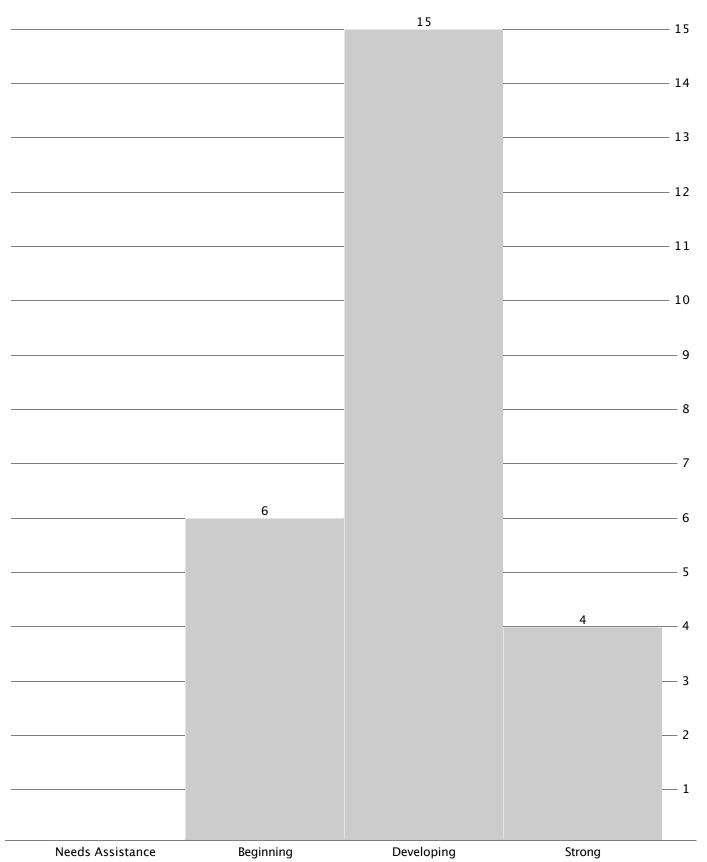

| 9             |
|                  |           |            | 8             |
|                  |           |            | 7             |
|                  |           |            | 6             |
|                  |           |            |               |
|                  |           |            | 5 5           |
|                  |           |            | <del> 4</del> |
|                  |           |            | — 3           |
|                  |           |            | — 2           |
|                  | 1         |            |               |
|                  | •         |            | 1             |
| Needs Assistance | Beginning | Developing | Strong        |

# 17. Manage Goals & Time (10/26/12) (64.4%)



# 18. Be a Risk-Taker (10/26/12) (65.6%)



|                  |             | 23         | 2      | , 3 |
|------------------|-------------|------------|--------|-----|
|                  |             |            |        |     |
|                  |             |            |        |     |
|                  |             |            | 2      |     |
|                  |             |            | 2      |     |
|                  |             |            | 1      | .9  |
|                  |             |            | 1      | .8  |
|                  |             |            | 1      | . 7 |
|                  |             |            | 1      | .6  |
|                  |             |            | 1      | . 5 |
|                  |             |            | 1      | .4  |
|                  |             |