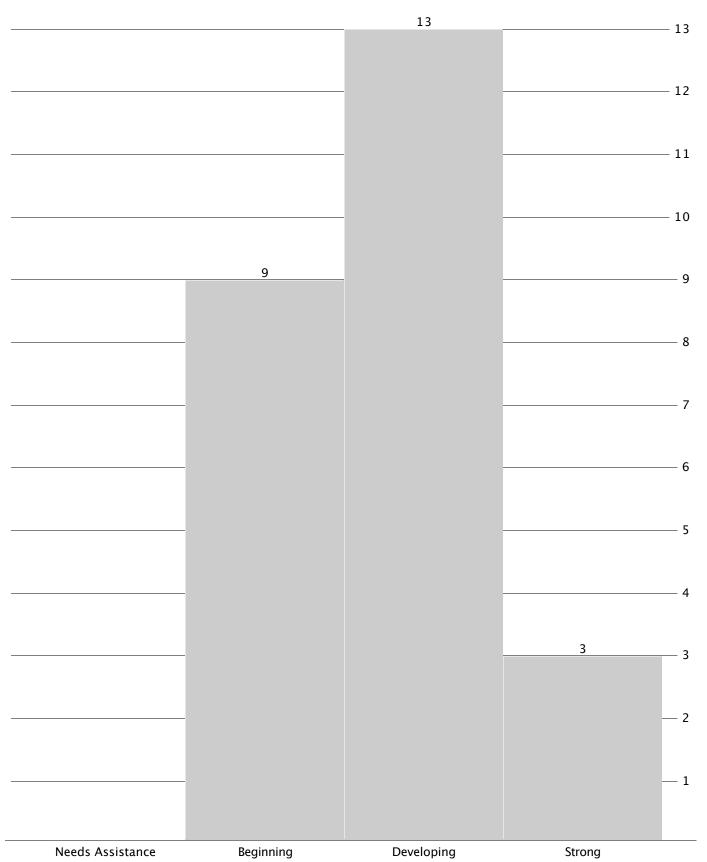

# 7. Apply Past Knldg 2 New Situatns (10/26/12) (70.0%)

| 18 | 18  |
|----|-----|
|    |     |
|    | 17  |
|    | 16  |
|    | 15  |
|    | 14  |
|    |     |
|    | 13  |
|    | 12  |
|    | 11  |
|    | 10  |
|    | 10  |
|    | 9   |
|    | 8   |
|    | 7 7 |
|    |     |
|    | — 6 |
|    | — 5 |
|    | — 4 |
|    | — 3 |
|    |     |
|    | 2   |
|    | — 1 |
|    |     |