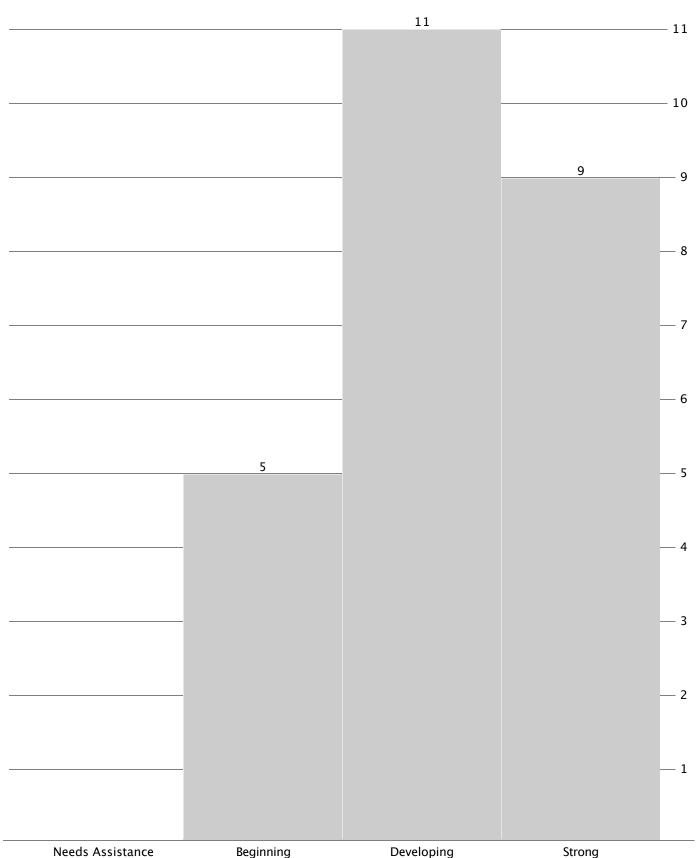

|
|                  |           |            |        | — 7        |
|                  |           |            |        |            |
|                  |           |            |        | — 6<br>-   |
|                  | 4         |            |        | — <b>5</b> |
|                  | 4         |            |        | — 4        |
|                  |           |            |        | — 3        |
|                  |           |            |        | <u> </u>   |
|                  |           |            |        | — 1        |
| Needs Assistance | Beginning | Developing | Strong |            |
|                  |           |            |        |            |

# 28. Guide and Lead Others (10/26/12) (59.2%)



### 29. Be Resp. to Yourself & Others (10/26/12) (63.2%)





| 31. L | lse and M | lanage Information | (10/26/12) | (80.0%) |            |   |   |       |             |
|-------|-----------|--------------------|------------|---------|------------|---|---|-------|-------------|
|       |           |                    |            |         |            |   |   | 25    | <b>–</b> 25 |
|       |           |                    |            |         |            |   |   |       |             |
| -     |           |                    |            |         |            |   |   |       | - 24        |
|       |           |                    |            |         |            |   |   |       | - 23        |
|       |           |                    |            |         |            |   |   |       | - 22        |
|       |           |