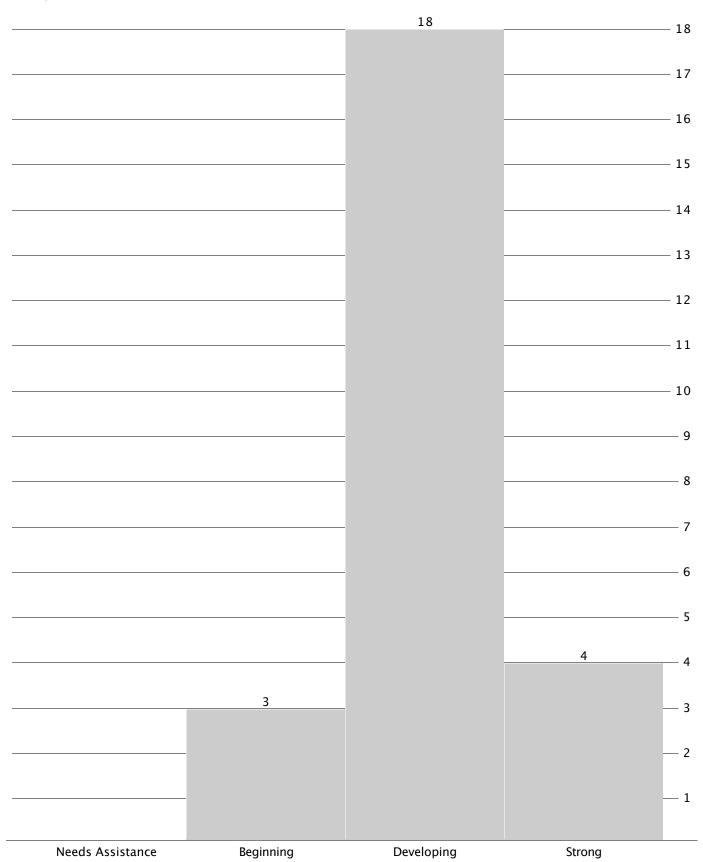

| 9        |
|                  |           |            |          |
|                  |           |            | 8        |
|                  |           |            | 7        |
|                  |           |            | 6        |
|                  |           |            | 5        |
|                  | 4         |            |          |
|                  | 4         |            | 4        |
|                  |           |            | 3        |
|                  |           |            | 2 2      |
|                  |           |            | 1        |
|                  |           |            | <u> </u> |
| Needs Assistance | Beginning | Developing | Strong   |

# 5. Work Creatively w/Others (10/26/12) (65.6%)



### 6. Implement Innovations (10/26/12) (65.6%)



# 7. Apply Past Knldg 2 New Situatns (10/26/12) (70.0%)

| 18 | 18  |
|----|-----|
|    |     |
|    | 17  |
|    | 16  |
|    | 15  |
|    | 14  |
|    |     |
|    | 13  |
|    | 12  |
|    | 11  |
|    | 10  |
|    | 10  |
|    | 9   |
|    | 8   |
|    | 7 7 |
|    |     |
|    | — 6 |
|    | — 5 |
|    | — 4 |
|    | — 3 |
|    |     |
|    | 2   |
|    | — 1 |
|    |     |

Needs Assistance

Beginning

Developing

Strong

# 8. Think Critically (10/26/12) (64.0%)



# 9. Make Judgments & Decisions (10/26/12) (66.4%)





# 11. Solve Problems (10/26/12) (67.6%)

|                  |           | 17         | 17     |
|------------------|-----------|------------|--------|
|                  |           |            |        |
|                  |           |            | 16     |
|