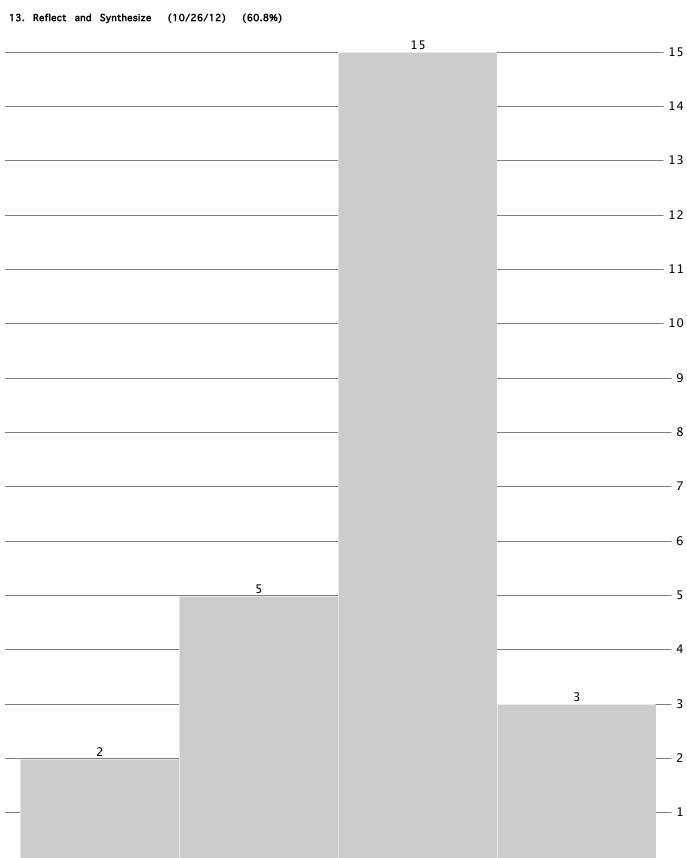

# 20. Persist Despite Setbacks (10/26/12) (60.8%)

|                  |           | 20         | 20     |
|------------------|-----------|------------|--------|
|                  |           |            |        |
|                  |           |            | 19     |
|                  |           |            | 18     |
|                  |           |            | 17     |
|                  |           |            | 16     |
|                  |           |            | 15     |
|                  |           |            |        |
|                  |           |            | 14     |
|                  |           |            | 13     |
|                  |           |            | 12     |
|                  |           |            | 11     |
|                  |           |            | 10     |
|                  |           |            |        |
|                  |           |            | 9      |
|                  |           |            | 8      |
|                  |           |            | 7      |
|                  |           |            | 6      |
|                  | 5         |            | 5      |
|                  |           |            |        |
|                  |           |            | 4      |
|                  |           |            | 3      |
|                  |           |            | 2      |
|                  |           |            | 1      |
|                  |           |            |        |
| Needs Assistance | Beginning | Developing | Strong |