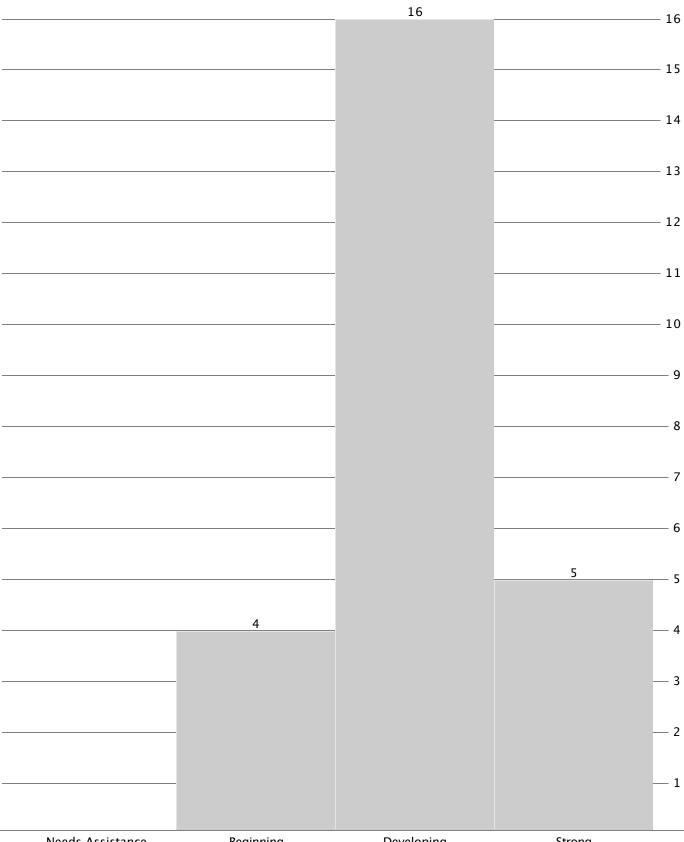

# 4. Think Creatively (10/26/12) (65.6%)

|                  |           | 19         | 19       |
|------------------|-----------|------------|----------|
|                  |           |            |          |
|                  |           |            | 18       |
|                  |           |            | 17       |
|                  |           |            | 16       |
|                  |           |            |          |
|                  |           |            | 15       |
|                  |           |            | 14       |
|                  |           |            | 13       |
|                  |           |            | 12       |
|                  |           |            |          |
|                  |           |            | 11       |
|                  |           |            | 10       |
|                  |           |            | 9        |
|                  |           |            |          |
|                  |           |            | 8        |
|                  |           |            | 7        |
|                  |           |            | 6        |
|                  |           |            | 5        |
|                  | 4         |            |          |
|                  | 4         |            | 4        |
|                  |           |            | 3        |
|                  |           |            | 2 2      |
|                  |           |            | 1        |
|                  |           |            | <u> </u> |
| Needs Assistance | Beginning | Developing | Strong   |