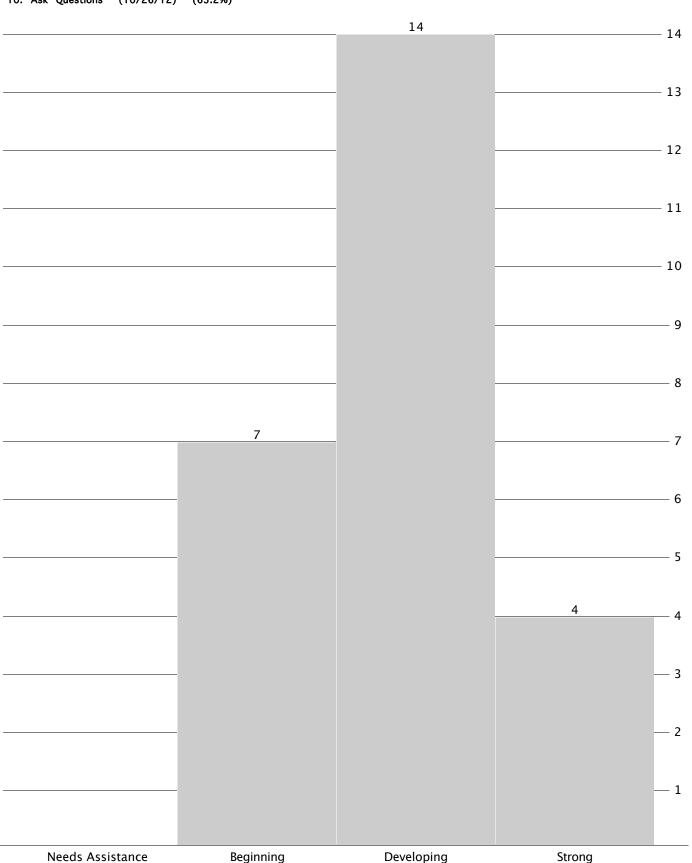

# 4. Think Creatively (10/26/12) (65.6%)

|                  |           | 19         | 19       |
|------------------|-----------|------------|----------|
|                  |           |            |          |
|                  |           |            | 18       |
|                  |           |            | 17       |
|                  |           |            | 16       |
|                  |           |            |          |
|                  |           |            | 15       |
|                  |           |            | 14       |
|                  |           |            | 13       |
|                  |           |            | 12       |
|                  |           |            |          |
|                  |           |            | 11       |
|                  |           |            | 10       |
|                  |           |            | 9        |
|                  |           |            |          |
|                  |           |            | 8        |
|                  |           |            | 7        |
|                  |           |            | 6        |
|                  |           |            | 5        |
|                  | 4         |            |          |
|                  | 4         |            | 4        |
|                  |           |            | 3        |
|                  |           |            | 2 2      |
|                  |           |            | 1        |
|                  |           |            | <u> </u> |
| Needs Assistance | Beginning | Developing | Strong   |