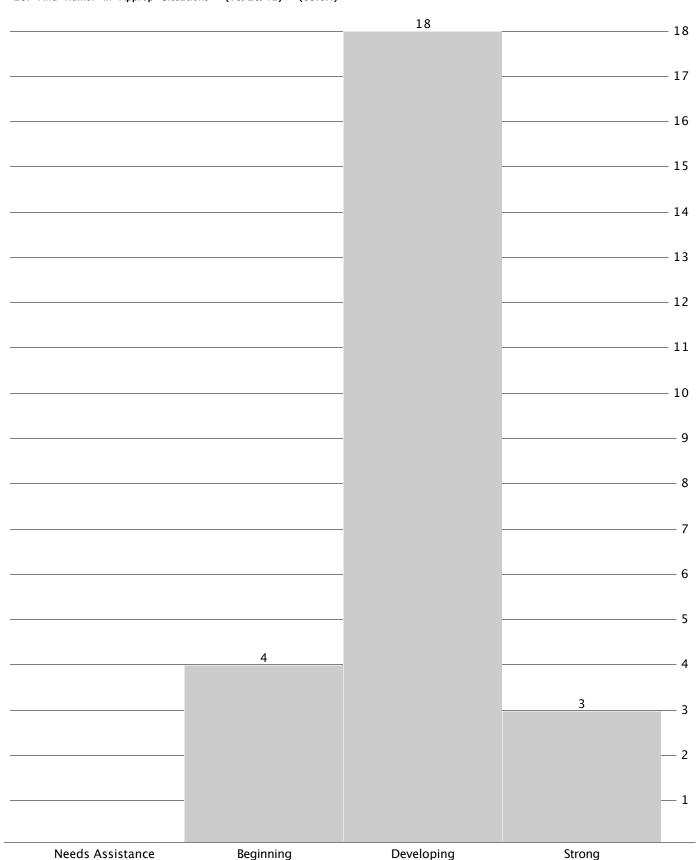

# 7. Apply Past Knldg 2 New Situatns (10/26/12) (70.0%)

| 18 | 18  |
|----|-----|
|    |     |
|    | 17  |
|    | 16  |
|    | 15  |
|    | 14  |
|    |     |
|    | 13  |
|    | 12  |
|    | 11  |
|    | 10  |
|    | 10  |
|    | 9   |
|    | 8   |
|    | 7 7 |
|    |     |
|    | — 6 |
|    | — 5 |
|    | — 4 |
|    | — 3 |
|    |     |
|    | 2   |
|    | — 1 |
|    |     |

Needs Assistance

Beginning

Developing

Strong