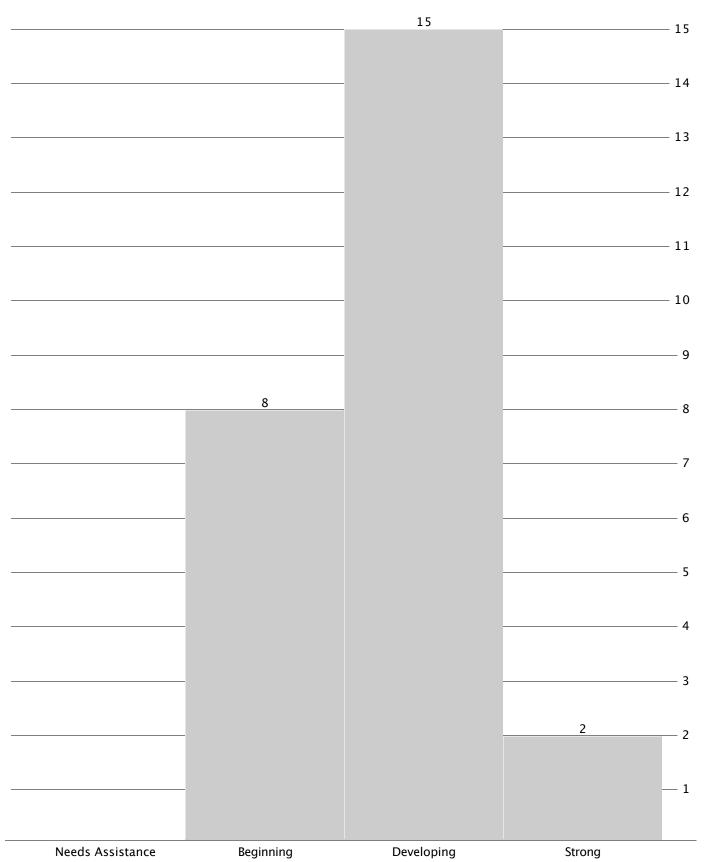

# 20. Persist Despite Setbacks (10/26/12) (60.8%)

|                  |           | 20         | 20     |
|------------------|-----------|------------|--------|
|                  |           |            |        |
|                  |           |            | 19     |
|                  |           |            | 18     |
|                  |           |            | 17     |
|                  |           |            | 16     |
|                  |           |            | 15     |
|                  |           |            |        |
|                  |           |            | 14     |
|                  |           |            | 13     |
|                  |           |            | 12     |
|                  |           |            | 11     |
|                  |           |            | 10     |
|                  |           |            |        |
|                  |           |            | 9      |
|                  |           |            | 8      |
|                  |           |            | 7      |
|                  |           |            | 6      |
|                  | 5         |            | 5      |
|                  |           |            |        |
|                  |           |            | 4      |
|                  |           |            | 3      |
|                  |           |            | 2      |
|                  |           |            | 1      |
|                  |           |            |        |
| Needs Assistance | Beginning | Developing | Strong |