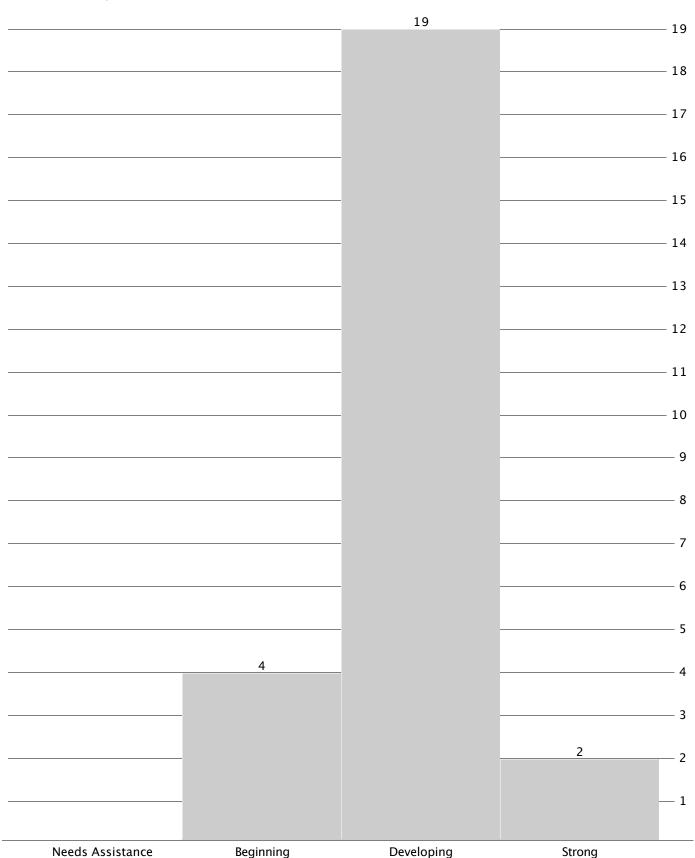

# 16. Demo Lrng thru All Intelligence (10/26/12) (68.8%)

|                  |           | 19         | 19            |
|------------------|-----------|------------|---------------|
|                  |           |            |               |
|                  |           |            | 18            |
|                  |           |            | 17            |
|                  |           |            | 16            |
|                  |           |            | 15            |
|                  |           |            |               |
|                  |           |            | 14            |
|                  |           |            | 13            |
|                  |           |            | 12            |
|                  |           |            | 11            |
|                  |           |            |               |
|                  |           |            | 10            |
|                  |           |            | 9             |
|                  |           |            | 8             |
|                  |           |            | 7             |
|                  |           |            | 6             |
|                  |           |            |               |
|                  |           |            | 5 5           |
|                  |           |            | <del> 4</del> |
|                  |           |            | — 3           |
|                  |           |            | — 2           |
|                  | 1         |            |               |
|                  | •         |            | 1             |
| Needs Assistance | Beginning | Developing | Strong        |