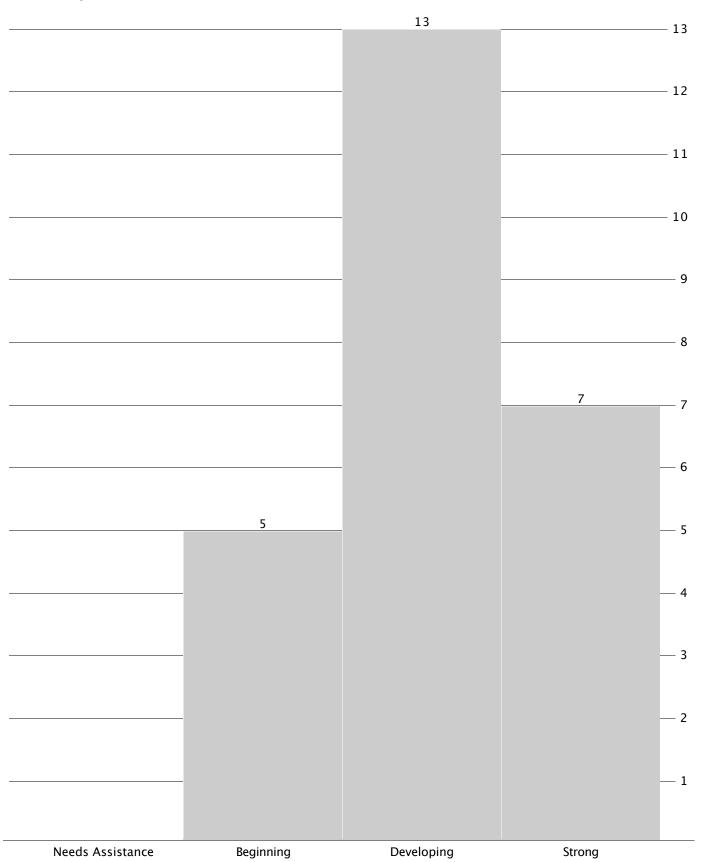

|           |            | 1        |
|                  |           |            | <u> </u> |
| Needs Assistance | Beginning | Developing | Strong   |

# 5. Work Creatively w/Others (10/26/12) (65.6%)



### 6. Implement Innovations (10/26/12) (65.6%)



# 7. Apply Past Knldg 2 New Situatns (10/26/12) (70.0%)

| 18 | 18  |
|----|-----|
|    |     |
|    | 17  |
|    | 16  |
|    | 15  |
|    | 14  |
|    |     |
|    | 13  |
|    | 12  |
|    | 11  |
|    | 10  |
|    | 10  |
|    | 9   |
|    | 8   |
|    | 7 7 |
|    |     |
|    | — 6 |
|    | — 5 |
|    | — 4 |
|    | — 3 |
|    |     |
|    | 2   |
|    | — 1 |
|    |     |

Needs Assistance

Beginning

Developing

Strong

# 8. Think Critically (10/26/12) (64.0%)



# 9. Make Judgments & Decisions (10/26/12) (66.4%)





# 11. Solve Problems (10/26/12) (67.6%)

|                  |           | 17         | 17     |
|------------------|-----------|------------|--------|
|                  |           |            |        |
|                  |           |            | 16     |
|                  |           |            | 15     |
|                  |           |            | 14     |
|                  |           |            |        |
|                  |           |            | 13     |
|                  |           |            | 12     |
|                  |           |            | 11     |
|                  |           |            |        |
|                  |           |            | 10     |
|                  |           |            | 9      |
|                  |           |