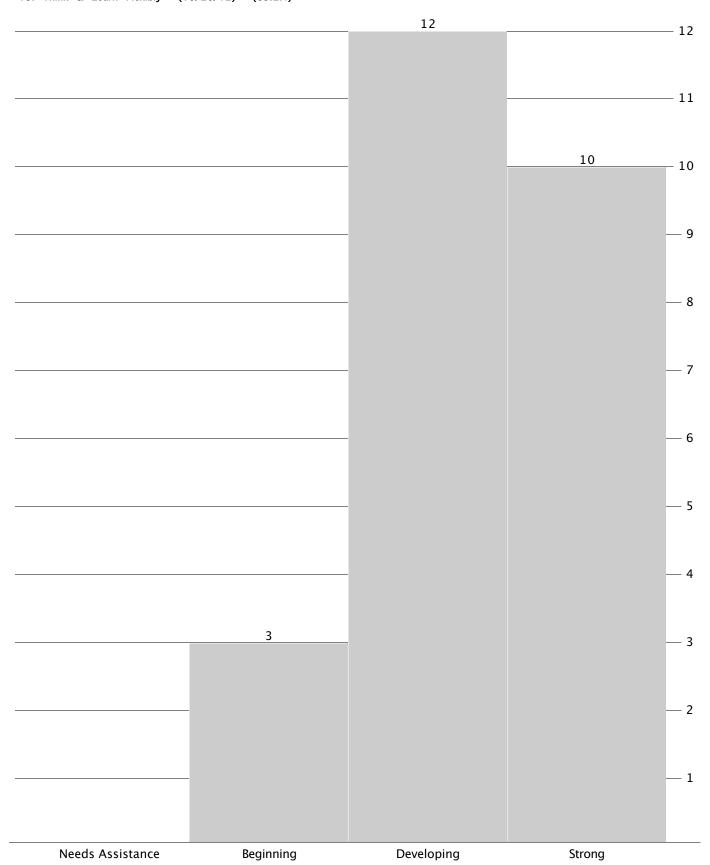

### 29. Be Resp. to Yourself & Others (10/26/12) (63.2%)

| 31. L | lse and M | lanage Information | (10/26/12) | (80.0%) |            |   |   |       |             |
|-------|-----------|--------------------|------------|---------|------------|---|---|-------|-------------|
|       |           |                    |            |         |            |   |   | 25    | <b>–</b> 25 |
|       |           |                    |            |         |            |   |   |       |             |
| -     |           |                    |            |         |            |   |   |       | - 24        |
|       |           |                    |            |         |            |   |   |       | - 23        |
|       |           |                    |            |         |            |   |   |       | - 22        |
|       |           |                    |            |         |            |   |   |       | <b>– 21</b> |
|       |           |                    |            |         |            |   |   |       |             |
|       |           |                    |            |         |            |   |   |       | - 20        |
| -     |           |                    |            |         |            |   |   |       | - 19        |
|       |           |                    |            |         |            |   |   |       | - 18        |
| -     |           |                    |            |         |            |   |   |       | - 17        |
|       |           |                    |            |         |            |   |   |       | - 16        |
|       |           |                    |            |         |            |   |   |       |             |
|       |           |                    |            |         |            |   |   |       | - 15        |
|       |           |                    |            |         |            |   |   |       | - 14        |
|       |           |                    |            |         |            |   |   |       | - 13        |
|       |           |                    |            |         |            |   |   |       | - 12        |
|       |           |                    |            |         |            |   |   |       |             |
|       |           |                    |            |         |            |   |   |       | - 11        |
|       |           |                    |            |         |            |   |   |       | - 10        |
| -     |           |                    |            |         |            |   |   |       | — 9         |
|       |           |                    |            |         |            |   |   |       | — 8         |
|       |           |                    |            |         |            |   |   |       | 7           |
|       |           |                    |            |         |            |   |   |       |             |
|       |           |                    |            |         |            |   |   |       | — 6         |
|       |           |                    |            |         |            |   |   |       | — 5         |
| -     |           |                    |            |         |            |   |   |       | — 4         |
|       |           |                    |            |         |            |   |   |       | <u> </u>    |
|       |           |                    |            |         | <br>       |   |   |       | <u> </u>    |
|       |           |                    |            |         |            |   |   |       |             |
|       |           |                    |            |         |            |   |   |       | — 1         |
|       | Needs     | Assistance         | Begin      | ning    | Developing | ] | S | trong |             |