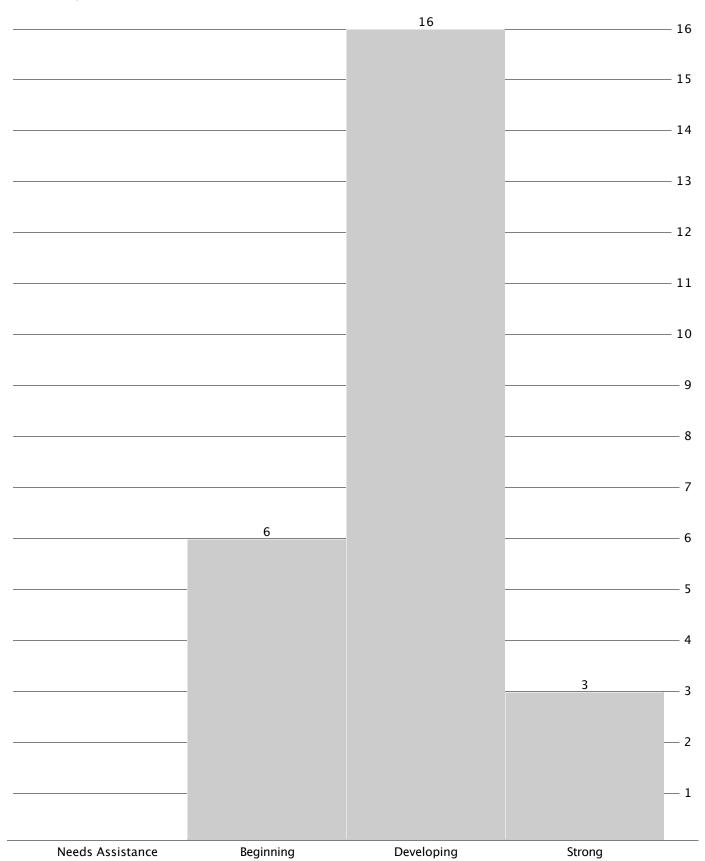

8        |
|                  |           |            |        | — 7        |
|                  |           |            |        |            |
|                  |           |            |        | — 6<br>-   |
|                  | 4         |            |        | — <b>5</b> |
|                  | 4         |            |        | — 4        |
|                  |           |            |        | — 3        |
|                  |           |            |        | <u> </u>   |
|                  |           |            |        | — 1        |
| Needs Assistance | Beginning | Developing | Strong |            |
|                  |           |            |        |            |

# 28. Guide and Lead Others (10/26/12) (59.2%)



### 29. Be Resp. to Yourself & Others (10/26/12) (63.2%)





| 31. L | lse and M | lanage Information | (10/26/12) | (80.0%) |            |   |   |       |             |
|-------|-----------|--------------------|------------|---------|------------|---|---|-------|-------------|
|       |           |                    |            |         |            |   |   | 25    | <b>–</b> 25 |
|       |           |                    |            |         |            |   |   |       |             |
| -     |           |                    |            |         |            |   |   |       | - 24        |
|       |           |                    |            |         |            |   |   |       | - 23        |
|       |           |                    |            |         |            |   |   |       | - 22        |
|       |           |