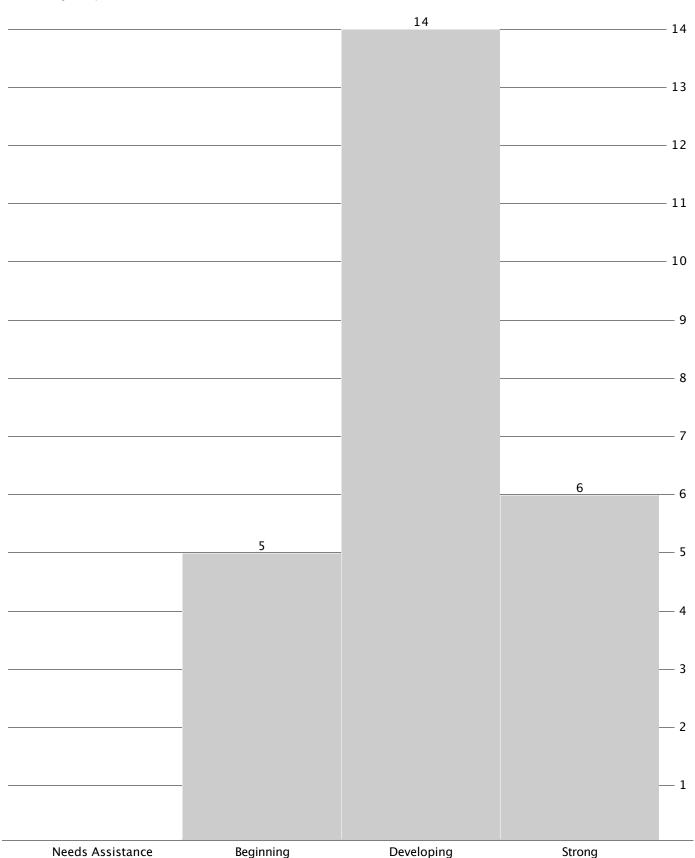

|           |            |        |
|                  |           |            | 10     |
|                  |           |            | 9      |
|                  |           |            | 8      |
|                  |           |            | 7      |
|                  |           |            | 6      |
|                  |           |            | O .    |
|                  |           |            | 5      |
|                  |           |            | 4      |
|                  |           |            | — 3    |
|                  | 2         |            | — 2    |
|                  |           |            |        |
| -                |           |            | _ 1    |
| Needs Assistance | Beginning | Developing | Strong |



# 26. Manage Projects (10/26/12) (64.0%)



# 27. Produce Results (10/26/12) (63.2%)

|                  |           | 21         |        | - 21       |
|------------------|-----------|------------|--------|------------|
|                  |           |            |        | - 20       |
|                  |           |            |        | - 19       |
|                  |           |            |        | - 18       |
|                  |           |            |        |            |
|                  |           |            |        | - 17       |
|                  |           |            |        | - 16       |
|                  |           |            |        | - 15       |
|                  |           |            |        | - 14       |
|                  |           |            |        | - 13       |
|