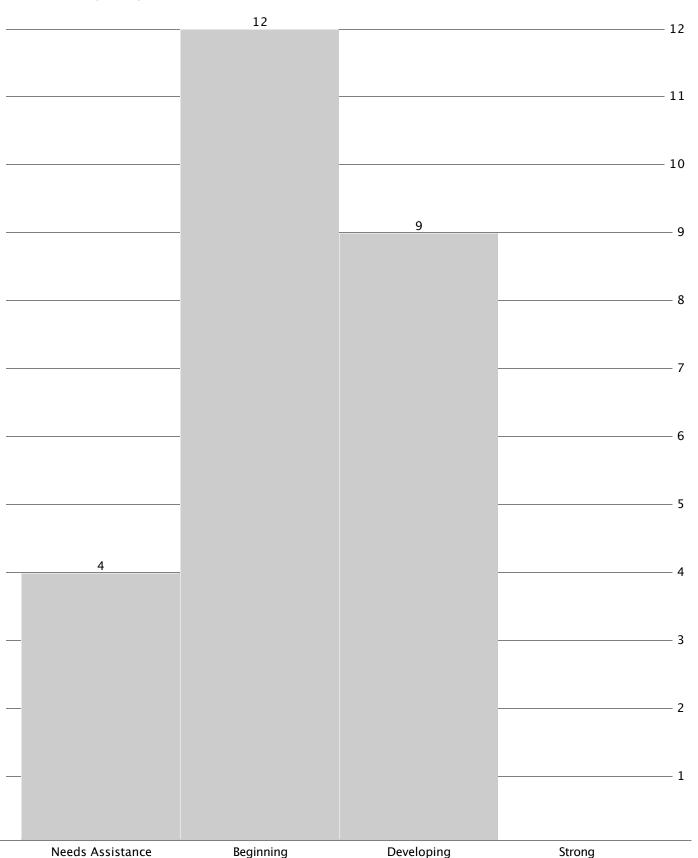

# 11. Solve Problems (10/26/12) (67.6%)

|                  |           | 17         | 17     |
|------------------|-----------|------------|--------|
|                  |           |            |        |
|                  |           |            | 16     |
|                  |           |            | 15     |
|                  |           |            | 14     |
|                  |           |            |        |
|                  |           |            | 13     |
|                  |           |            | 12     |
|                  |           |            | 11     |
|                  |           |            |        |
|                  |           |            | 10     |
|                  |           |            | 9      |
|                  |           |            | 8      |
|                  |           |            | 7 7    |
|                  |           |            | ,      |
|                  |           |            | — 6    |
|                  |           |            | — 5    |
|                  |           |            | — 4    |
|                  |           |            |        |
|                  |           |            | — 3    |
|                  |           |            | — 2    |
|                  | 1         |            | — 1    |
|                  |           |            |        |
| Needs Assistance | Beginning | Developing | Strong |