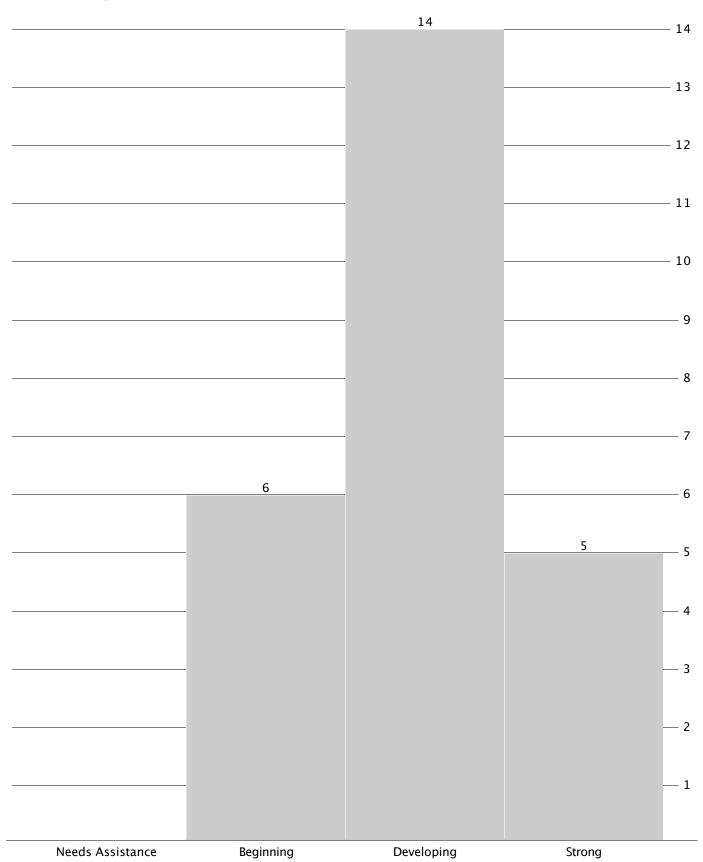

|           |            | 2 2      |
|                  |           |            | 1        |
|                  |           |            | <u> </u> |
| Needs Assistance | Beginning | Developing | Strong   |

# 5. Work Creatively w/Others (10/26/12) (65.6%)



### 6. Implement Innovations (10/26/12) (65.6%)



# 7. Apply Past Knldg 2 New Situatns (10/26/12) (70.0%)

| 18 | 18  |
|----|-----|
|    |     |
|    | 17  |
|    | 16  |
|    | 15  |
|    | 14  |
|    |     |
|    | 13  |
|    | 12  |
|    | 11  |
|    | 10  |
|    | 10  |
|    | 9   |
|    | 8   |
|    | 7 7 |
|    |     |
|    | — 6 |
|    | — 5 |
|    | — 4 |
|    | — 3 |
|    |     |
|    | 2   |
|    | — 1 |
|    |     |

Needs Assistance

Beginning

Developing

Strong

# 8. Think Critically (10/26/12) (64.0%)



# 9. Make Judgments & Decisions (10/26/12) (66.4%)





# 11. Solve Problems (10/26/12) (67.6%)

|                  |           | 17         | 17     |
|------------------|-----------|------------|--------|
|                  |           |            |        |
|                  |           |            | 16     |
|                  |           |            | 15     |
|                  |           |            | 14     |
|                  |           |            |        |
|                  |           |            | 13     |
|                  |           |            | 12     |
|                  |           |            | 11     |
|                  |           |            |        |
|                  |           |            | 10     |
|                  |           |