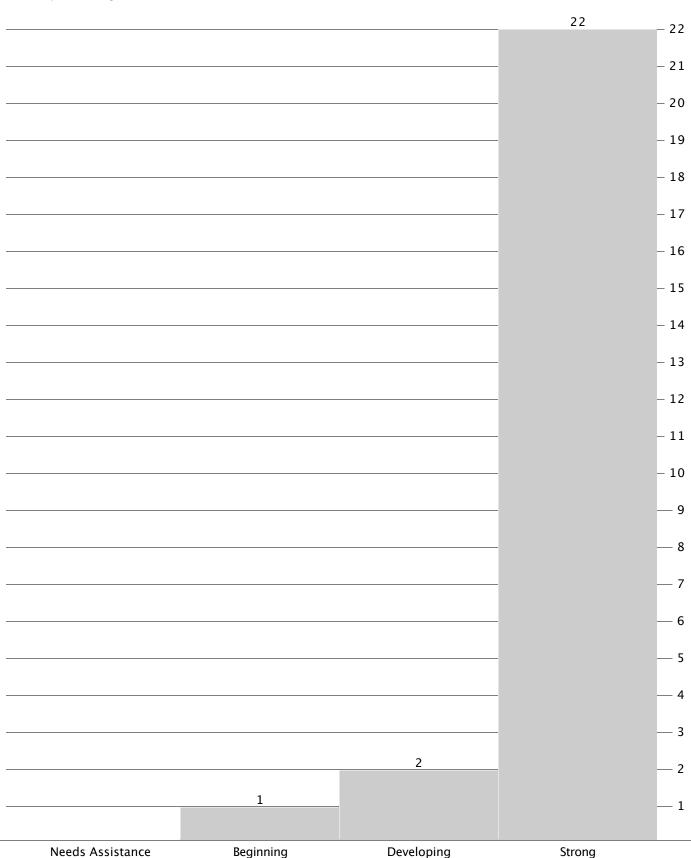

# 12. Metacognition (10/26/12) (65.2%)

| <br>g (,,        | (551271)  |            |        |
|------------------|-----------|------------|--------|
|                  |           | 21         | 21     |
|                  |           |            |        |
|                  |           |            | 20     |
|                  |           |            | 19     |
|                  |           |            | 18     |
|                  |           |            | 10     |
|                  |           |            | 17     |
|                  |           |            | 16     |
|                  |           |            | 15     |
|                  |           |            | 15     |
|                  |           |            | 14     |
|                  |           |            | 13     |
|                  |           |            |        |
|                  |           |            | 12     |
|                  |           |            | 11     |
|                  |           |            | 10     |
|                  |           |            |        |
|                  |           |            | 9      |
|                  |           |            | 8      |
|                  |           |            | 7      |
|                  |           |            |        |
|                  |           |            | 6      |
|                  |           |            | 5      |
|                  |           |            | 4      |
|                  |           |            |        |
|                  |           |            | 3      |
|                  | 2         |            | 2 2    |
|                  |           |            | — 1    |
|                  |           |            |        |
| Needs Assistance | Beginning | Developing | Strong |